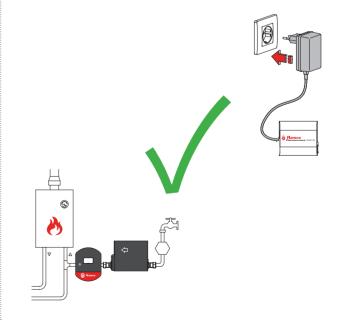

## Register via:

www.flamcogroup.com/register-gateway

Or scan:

The gateway will start up and connect with the PA Flexcon (LED will go from blinking to solid blue). After this the gateway will connect to the