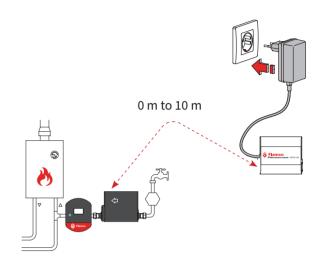

Power up the gateway by plugging the power plug into the 230V wall

Place the gateway with 10 meters of the PA Flexcon. Make sure there are no signal blocking attributes between the PA Flexcon and the gateway (metal walls or closets).

Register the gateway on the Flamconnect portal.