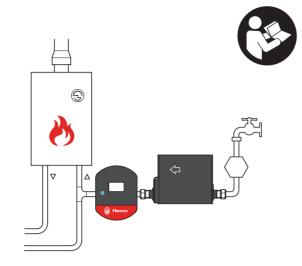

## Flamconnect **GW-5**

ENG Quickstart guide

- Install the PA Flexcon according the manual a. Use the app to set all required settings
  - b. The LED will be solid blue when connected
  - c. Disconnect the app by closing it after installation/commissioning
  - d. The LED of the PA Flexcon will blink blue